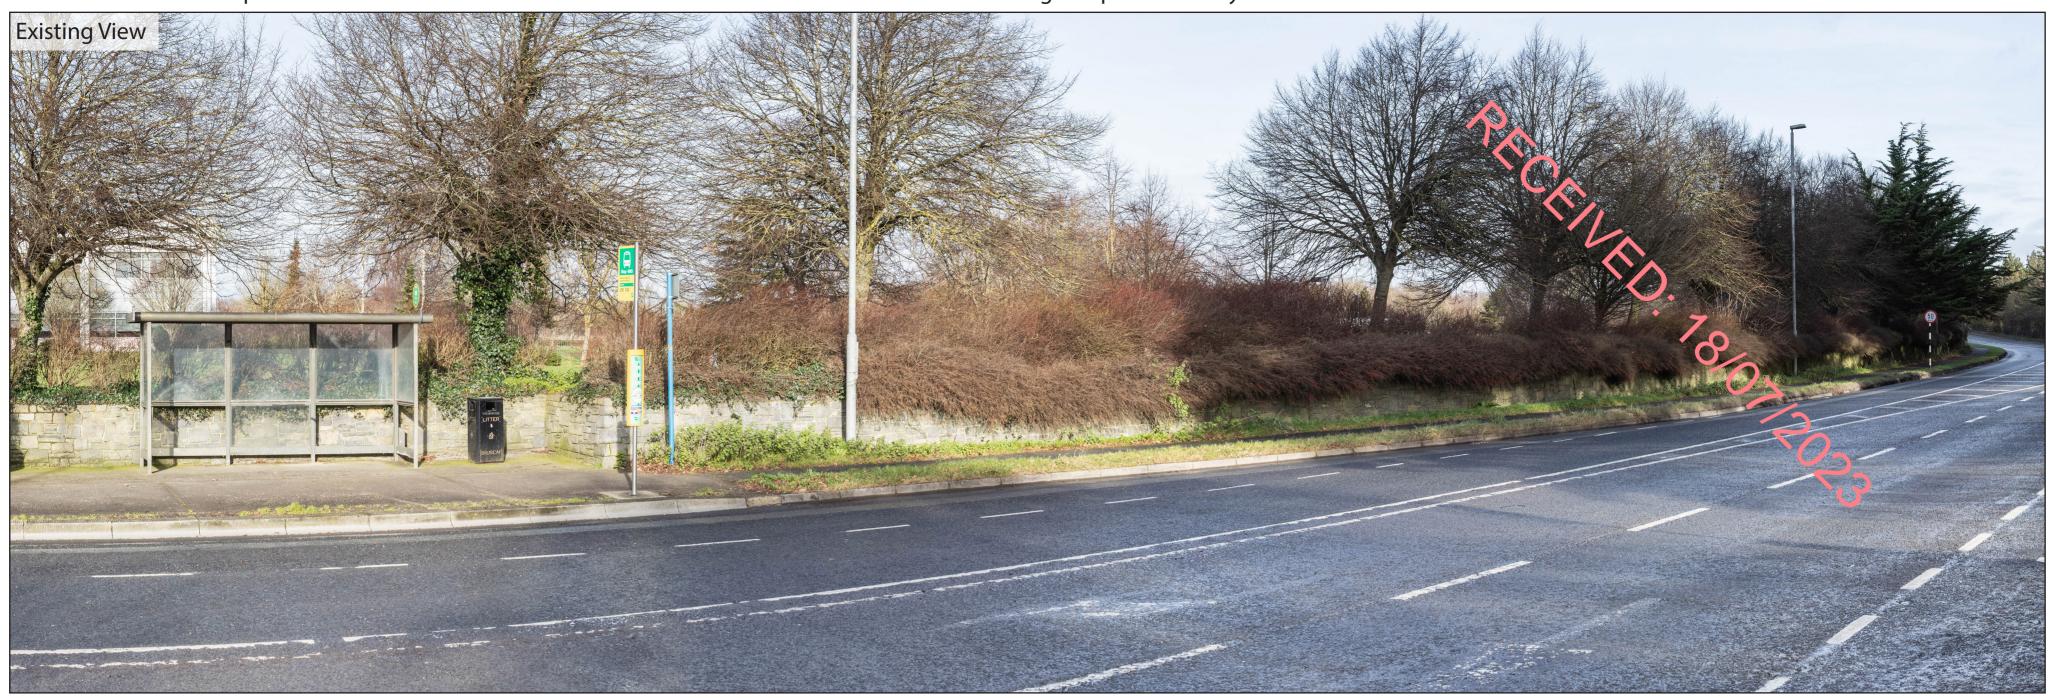

Viewing Instructions
Angle of View of Panorama: 80°
Correct Viewing Distance (printed at A2 size): 37.5cm

Viewpoint Location & Capture Information Location (ITM): 699321.64, 734818.00 Camera Level (Metres Above Ordnance Datum): 49.9 Date & Time: 03/02/2023, 11:00 am Visibility Information
Distance to Proposal (km): 0.02
Visibility Status: Open Visibility
Direction of View: NW