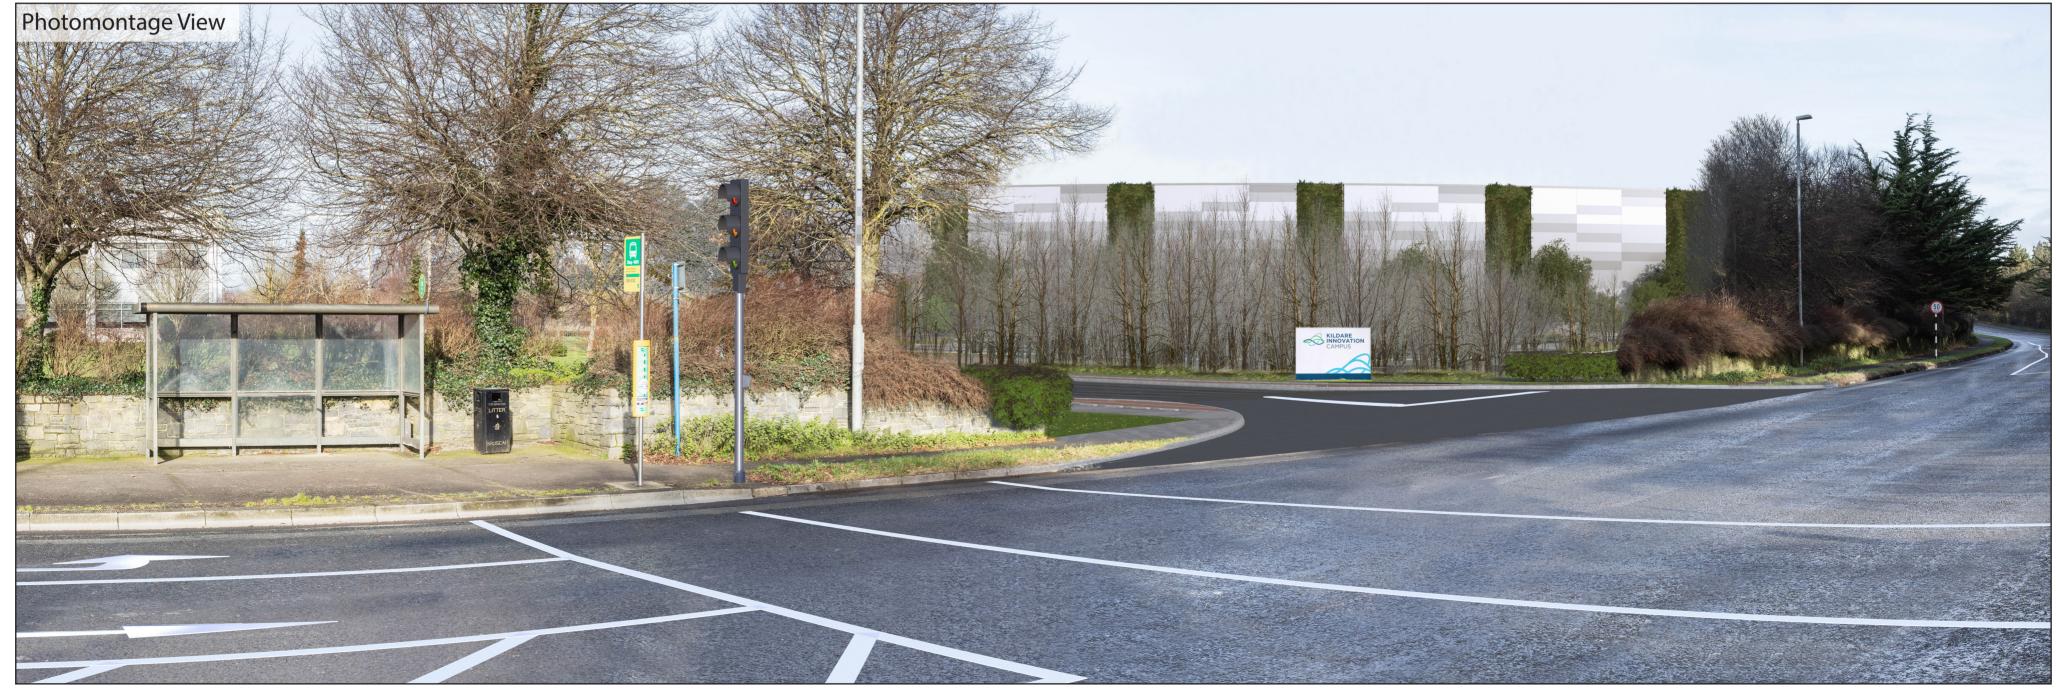

Viewing Instructions
Angle of View of Panorama: 80°
Correct Viewing Distance (printed at A2 size): 37.5cm

Viewpoint Location & Capture Information Location (ITM): 699321.64, 734818.00 Camera Level (Metres Above Ordnance Datum): 49.9 Date & Time: 03/02/2023, 11:00 am Visibility Information
Distance to Proposal (km): 0.02
Visibility Status: Open Visibility
Direction of View: NW